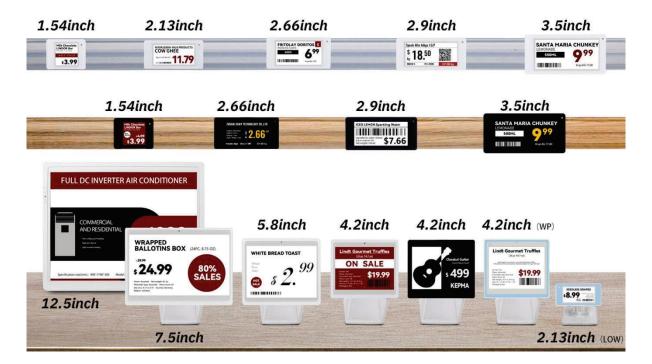

| Fraguency       | 2.4GHz           |                                   | Operating   | 0~40℃            |
| Communication<br>Info. | Frequency       | 2.4602           | Operating<br>& Storage<br>Ambient | Temperature | 0~40 C           |
|                        | Protocol        | Private Protocol |                                   | Storage     | 0~40℃            |
|                        |                 |                  |                                   | Temperature |                  |
|                        | Distance        | 13 - 15m         |                                   | Operating   | 45%~70%RH        |
|                        |                 |                  |                                   | Humidity    |                  |

## 2.3.2. ESL Pictures



## 2.3.3. ESL Structures

ESL composition: Front cover plate, E-ink display, PCBA board, Battery, Back cover plate.



- The front cover plate is made of 4H hardness acrylic, which has good anti-drop and anti-scratch characteristics.
- E-ink Display: Bistable characteristics, still displaying information after power failure, low power consumption, clear without backlight.
- PCBA Board:STM icroelectronics chips.