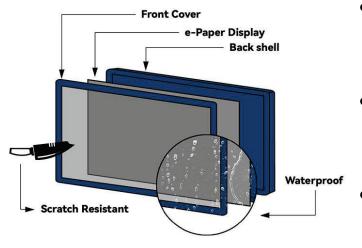

## 2.3.3. ESL Structures

ESL composition: Front cover plate, E-ink display, PCBA board, Battery, Back cover plate.

- The front cover plate is made of 4H hardness acrylic, which has good anti-drop and anti-scratch characteristics.
- E-ink Display: Bistable characteristics, still displaying information after power failure, low power consumption, clear without backlight.
- PCBA Board:STM icroelectronics chips.